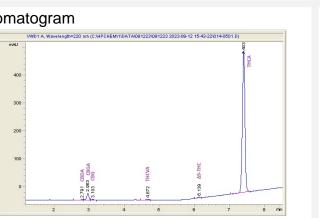

#### Cannabinoid Profile by HPLC

| 0.10%              |
|--------------------|
| Delta-9-THC        |
|                    |
| 0.000/             |
| 0.00%              |
| CBD                |
|                    |
| 27.11%             |
| Total Cannabinoids |

Cannabinoid

CBDA

CBGA

THCVa

THCA

Delta-9-THC

**Total Cannabinoids** 

CBG