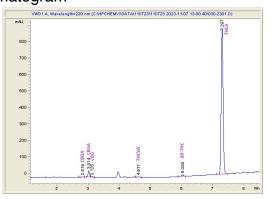

## Chromatogram

CBDA CBGA

CBG

THCV Delta-

9-THC

а

0.064 1.086 0.107 0.112 0.291 0.398 27.551

CBC

THCA