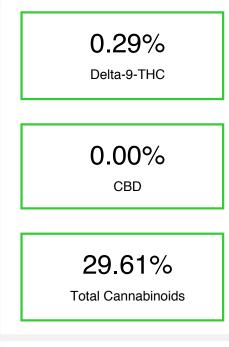

## Cannabinoid Profile by HPLC

Cannabinoid % wt mg/g CBDA 0.064 0.64 CBGA 1.086 10.86 CBG 0.107 1.07 THCVa 1.12 0.112 Delta-9-THC 0.291 2.91 CBC 0.398 3.98 THCA 27.55 275.51 **Total Cannabinoids** 29.61 296.1 **Calculated Total THC** 24.45 244.53 Calculated CBD Yield 0.06 0.56 Calculated Total THC = Delta-9-THC + 0.877 \* THCA Calculated Maximum CBD Yield = CBD + 0.877 \* CBDA

Cannabinoid Profile